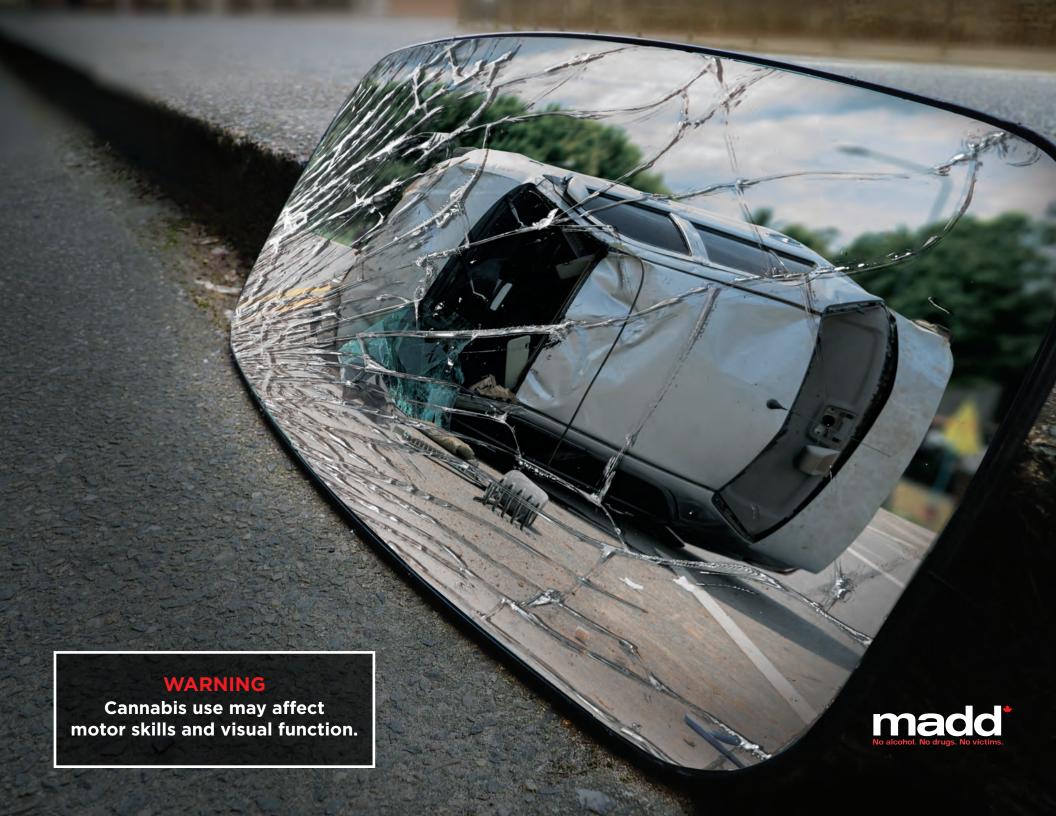

### REACH YOUR DESTINATION ALIVE

Your licence can be suspended for driving with a BAC of .05% or higher?\*.

Many provinces and territories have a .00% **BAC** requirement for drivers 21 and under?

Call 911 to report a suspected impaired

### Impaired Driving Facts\*\*

BAC (Blood Alcohol Content) is the amount of alcohol in the bloodstream.

Criminal Code charges begin at .08%

Licence suspensions begin at .05% BAC in most provinces\*.

Costs of an impaired driving conviction = \$1,000 - \$20,000