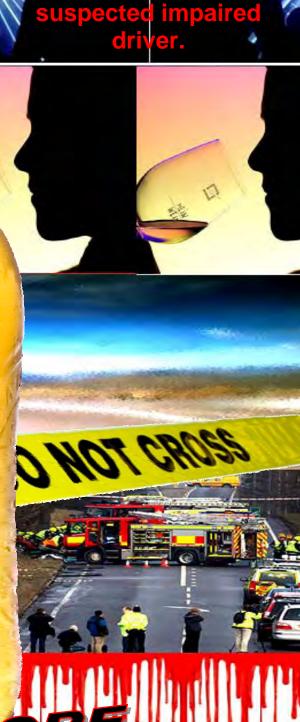

# "I thought you were the DD." I thought I thought you were."

### REACH YOUR DESTINATION ALIVE

Your licence can be suspended for driving with a BAC of .05% or higher?\*.

Many provinces and territories have a .00% **BAC** requirement for drivers 21 and under?

Call 911 to report a suspected impaired