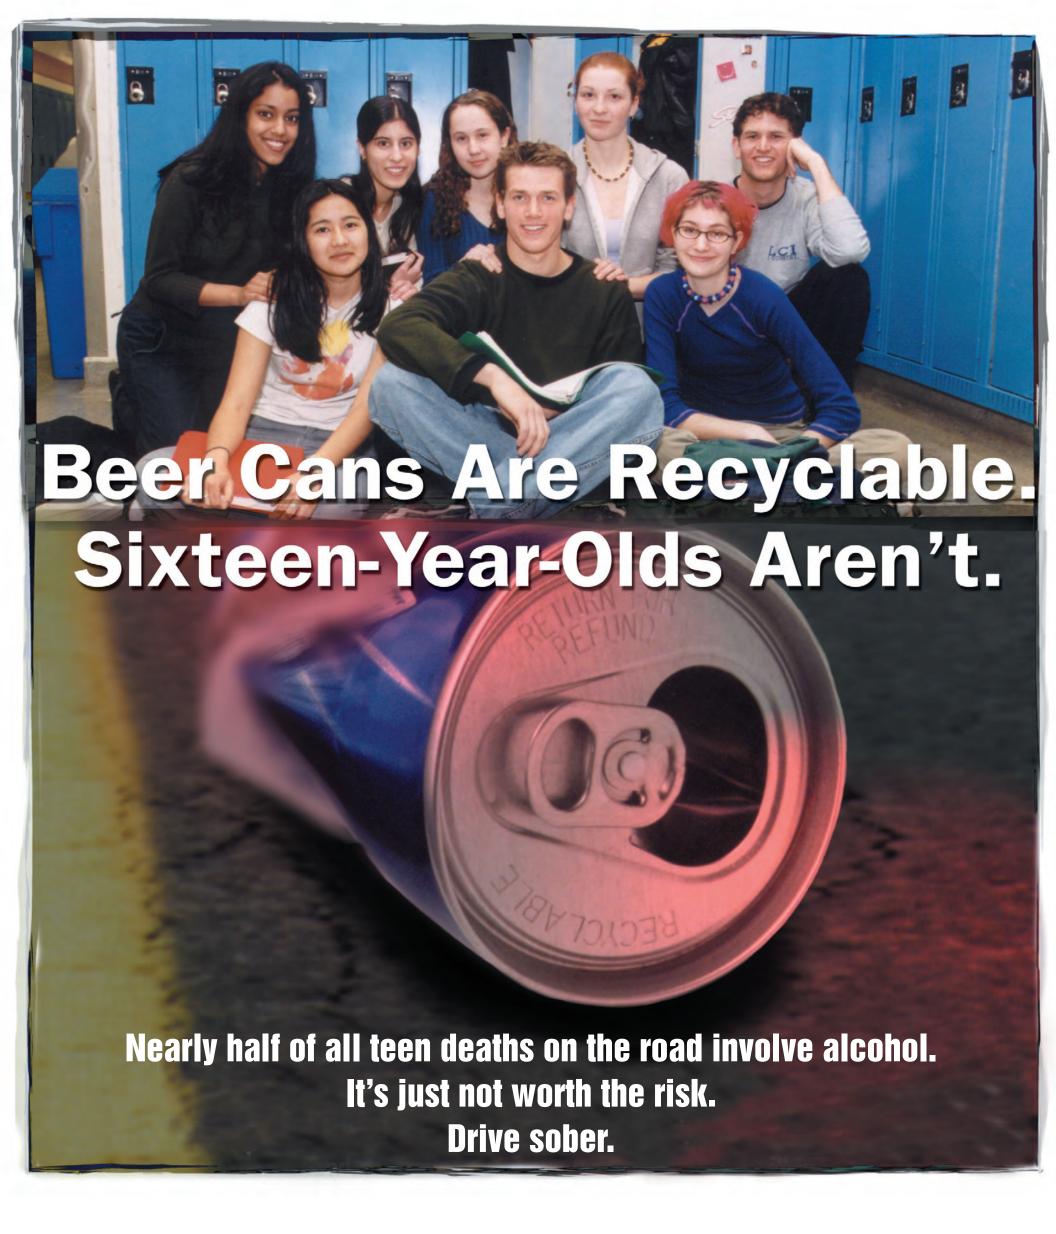

### **Drinking and Driving Statistics:**

1,239 Annual # of deaths Annual # of injuries 73,120 Annual # of property 241,666 damage claims

\*Most provinces have provincial licence suspension programs beginning at .05%. Saskatchewan's program begins at .04% BAC.